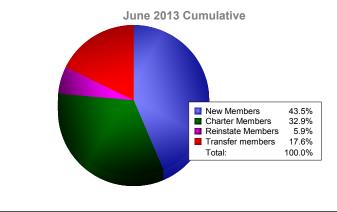

**District 103IP** 

| Year                                     | New<br>Clubs | Dropped<br>Clubs | Gain/<br>Loss<br>Clubs | New<br>Members       | Charter<br>Members       | Reinstate<br>Members | Transfer<br>Members           | Total<br>Member<br>Added | Total<br>Members<br>Dropped | Gain/<br>Loss<br>Members |
|------------------------------------------|--------------|------------------|------------------------|----------------------|--------------------------|----------------------|-------------------------------|--------------------------|-----------------------------|--------------------------|
| 2008-2009                                | 1            | -4               | -3                     | 50                   | 22                       | 17                   | 33                            | 122                      | -178                        | -56                      |
| 2009-2010                                | 0            | 0                | 0                      | 45                   | 0                        | 1                    | 6                             | 52                       | -102                        | -50                      |
| 2010-2011                                | 1            | 0                | 1                      | 49                   | 21                       | 3                    | 24                            | 97                       | -139                        | -42                      |
| 2011-2012                                | 2            | -2               | 0                      | 39                   | 54                       | 4                    | 19                            | 116                      | -116                        | 0                        |
| 2012-2013                                | 1            | -3               | -2                     | 37                   | 28                       | 5                    | 15                            | 85                       | -145                        | -60                      |
| Average                                  | 1            | -2               | -1                     | 44                   | 25                       | 6                    | 19                            | 94                       | -136                        | -42                      |
| Clubs                                    |              |                  |                        |                      |                          |                      |                               |                          |                             |                          |
| Members                                  |              |                  |                        |                      |                          |                      |                               |                          |                             |                          |
| -40<br>-80<br>-120<br>-160<br>-200       | 2008-2       | 2009             |                        | -50<br>-2010<br>dded | -13<br>2010-2<br>Members | 2011                 | -116<br>2011-20'<br>Gain/Loss |                          | 2012-2013                   |                          |
| Membership Composition Gender Comparison |              |                  |                        |                      |                          |                      |                               |                          |                             |                          |